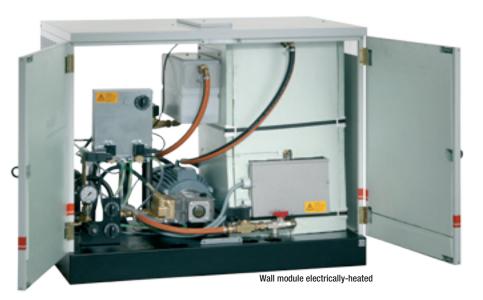

#### Electrically-heated

#### the exhaust-free solution

The stainless steel water heater with its electrical tabular radiator and unpressurized hot water storage allows for continus hot water operation.

#### Oil burner with oil preheater

ABO118 - 08.2008

Expect high efficiency, automatic flame monitoring and clean and safe combustion—even when using varying oil grades or cold fuel oil.

# Gas burner sets new standards

Includes UV-flame monitoring and is DVGW certified.

Fine-tuned for regulating constant water temperature and maintaining high levels of efficiency.

#### The powerful "heart"

Excellent design includes motor and pump in a single block. Solid tripleplunger high pressure pump features wear-resistant, solid ceramic plungers.

#### **Trouble-free maintenance**

All components are arranged in a clear and easily accessible manner.

#### Safety block

Consistent user security achieved due to saftey valve, flow switch, pressure/ flow rate regulating valve, pressure switch, pulsation damper and pressure gauge technologies.

#### Stainless steel water heater

Includes electrical tabular radiators.

Special types optional: Self-Service Wash Stations FOM....SB, FGM....SB with remote control cabinet, coin-acceptor unit, smart-card system