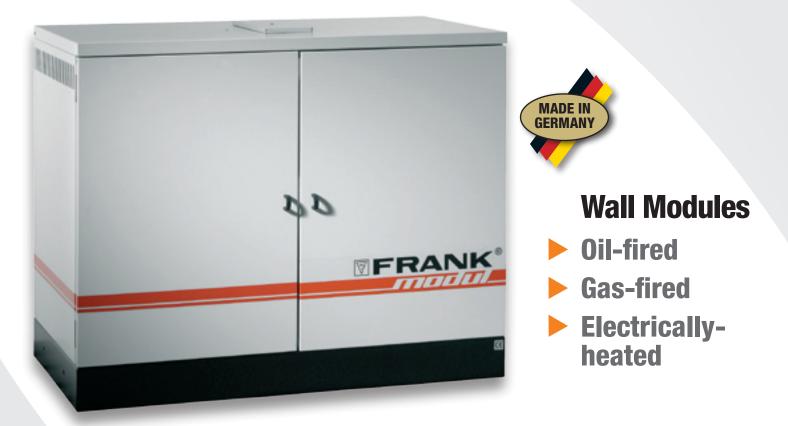

# Wall Modules hot water

### Oil-fired

#### proven and reliable

The water heater and oil burner, combined with an oil preheater, make this a sophisticated, high quality product.

#### Gas-fired

#### the reasonable alternative

The water heater with its gas burner is a FRANK specialitysetting new standards for cleanliness, non-polluting combustion and inexpensive fuel storage, while requiring minimal maintenance.

#### Electrically-heated

#### the exhaust-free solution

The stainless steel water heater with its electrical tabular radiator and unpressurized hot water storage allows for continus hot water operation.