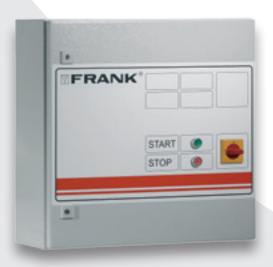

## **Control Systems**

#### **TCC-Telecontrol**

This machine automatically starts and stops when the operator activates the 3-program electronic remote control spray gun.

COLD
HOT
HOT with detergent

No pressure peaks or jerks during operation, resulting in easy use and maximum operational safety. The ergonomically-designed spray gun is easy to handle and requires minimal operating force. Cleaning programs can be selected directly on the spray gun. High operational safety is achieved due to smooth starting and stopping processes and automatic pressure relief after switch off.

#### **MSE-Z – Remote control**

Programs: COLD HOT Detergent A Detergent B STOP

VARIO STOP Pressure Switch Control with cut-off delay, adjustable from 2-60 seconds. The additional automatic timer controls the readiness for operation and the complete shutdown of the machine.